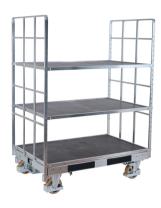

## Lean Shelf Wagon – the multipurpose load carrier for SLCs

## Key benefits

- Improves work flow and reduces handling costs
- Enables reduction of stock level
- Reduces need for floor space and improves ergonomics
- ✓ Fast and safe truck loading
- Optimizes vehicle fill

| Technical specifications |                                                                                                                                             |
|--------------------------|---------------------------------------------------------------------------------------------------------------------------------------------|
| External dimensions      | 800 x 1200 x 1680 mm                                                                                                                        |
| Tare weight              | 70-75 kg                                                                                                                                    |
| Wheel size               | 160 mm wheels                                                                                                                               |
| Wheel type               | 2 fixed & 2 swivel – K.Hartwall wheels are equipped with high quality ball bearings and hub caps for high performance and wheel protection. |
| Wheel material           | Polyurethane wheel                                                                                                                          |
| Shelf working capacity   | 150 kg                                                                                                                                      |
| Total unit capacity      | 450 kg                                                                                                                                      |
| SLC capacity             | 4 stack of 600 x 400 mm8 stacks of 300 x 400 mm                                                                                             |
| Surface treatment        | Blue zinc plated acc. to EN-ISO2081                                                                                                         |