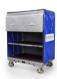

## Lean Shelf Wagon – the multipurpose load carrier for SLCs

## Key benefits

- Improves work flow and reduces handling costs
- Enables reduction of stock level
- Reduces need for floor space and improves ergonomics
- ✓ Fast and safe truck loading
- Optimizes vehicle fill

| Technical specifications |                                                                                                                                             |
|--------------------------|---------------------------------------------------------------------------------------------------------------------------------------------|
| External dimensions      | 800 x 1200 x 1680 mm                                                                                                                        |
| Tare weight              | 70-75 kg                                                                                                                                    |
| Wheel size               | 160 mm wheels                                                                                                                               |
| Wheel type               | 2 fixed & 2 swivel – K.Hartwall wheels are equipped with high quality ball bearings and hub caps for high performance and wheel protection. |
| Wheel material           | Polyurethane wheel                                                                                                                          |
| Shelf working capacity   | 150 kg                                                                                                                                      |
| Total unit capacity      | 450 kg                                                                                                                                      |
| SLC capacity             | 4 stack of 600 x 400 mm8 stacks of 300 x 400 mm                                                                                             |
| Surface treatment        | Blue zinc plated acc. to EN-ISO2081                                                                                                         |